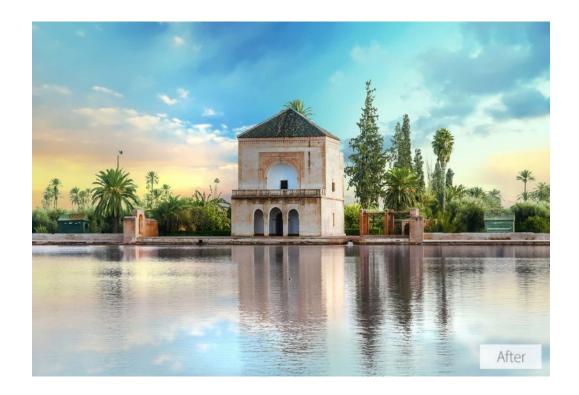

## **Unique New Features From Award-Winning Software Developers**

July 5<sup>th</sup> 2017. London, UK. Anthropics Technology Ltd today announced the launch of LandscapePro 2, the latest generation of their intelligent editing software for outdoor photographers. As well as all of the tools available in version 1 (sky replacement, 3D depth estimation, a depth of field simulator, distance controls, and photo-adaptive controls among other powerful features) the new version offers a wealth of improvements including an expanded library of skies, 2D and 3D lighting brushes, sky reflections in water and improved selection brushes.

**New Skies.** The most requested update. More than 100 new skies, including rainbows and storms, give you even more options for transforming your images. **Video** 

**Sky Reflections In Water.** Introducing the new Sky Reflections label. Make your images more realistic by adding beautiful sky reflections in the water of your scene. **Video** 