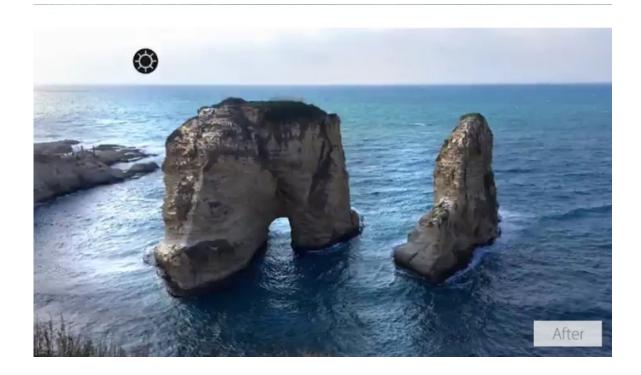

## **Unique New Features From Award-Winning Software Developers**

July 5<sup>th</sup> 2017. London, UK. Anthropics Technology Ltd today announced the launch of LandscapePro 2, the latest generation of their intelligent editing software for outdoor photographers. As well as all of the tools available in version 1 (sky replacement, 3D depth estimation, a depth of field simulator, distance controls, and photo-adaptive controls among other powerful features) the new version offers a wealth of improvements including an expanded library of skies, 2D and 3D lighting brushes, sky reflections in water and improved selection brushes.

## **NEW FEATURES**

**All New Lighting Brushes.** Bring the darkroom to your desktop with new Lighting Brushes. Use the intelligent 3D Lighting Brush like a real light, adding structure and depth to your image. Use the 2D Lighting Brush to achieve traditional dodge and burn effects. **Video** 