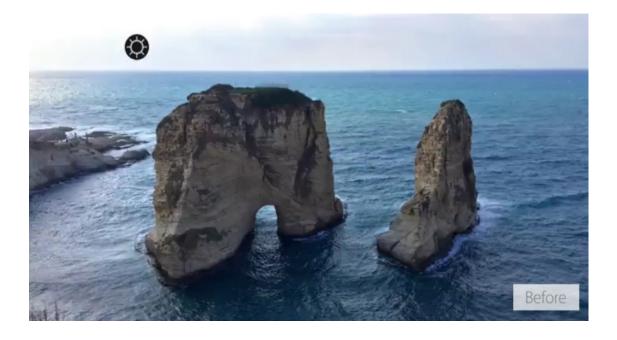

## **Unique New Features From Award-Winning Software Developers**

July 5<sup>th</sup> 2017. London, UK. Anthropics Technology Ltd today announced the launch of LandscapePro 2, the latest generation of their intelligent editing software for outdoor photographers. As well as all of the tools available in version 1 (sky replacement, 3D depth estimation, a depth of field simulator, distance controls, and photo-adaptive controls among other powerful features) the new version offers a wealth of improvements including an expanded library of skies, 2D and 3D lighting brushes, sky reflections in water and improved selection brushes.

## **NEW FEATURES**

**All New Lighting Brushes.** Bring the darkroom to your desktop with new Lighting Brushes. Use the intelligent 3D Lighting Brush like a real light, adding structure and depth to your image. Use the 2D Lighting Brush to achieve traditional dodge and burn effects. **Video** 