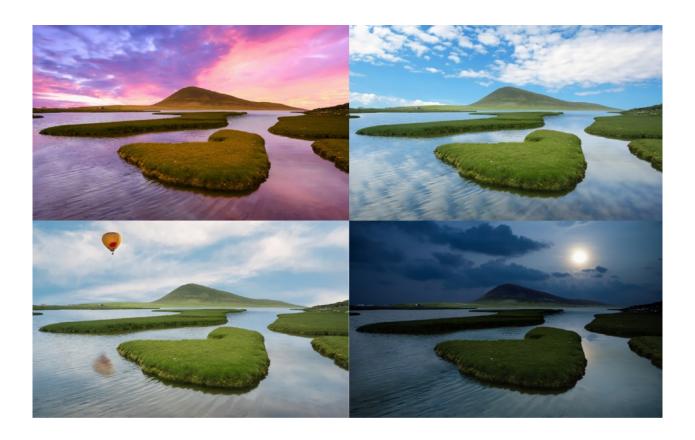

## **Unique New Features From Award-Winning Software Developers**

July 5<sup>th</sup> 2017. London, UK. Anthropics Technology Ltd today announced the launch of LandscapePro 2, the latest generation of their intelligent editing software for outdoor photographers. As well as all of the tools available in version 1 (sky replacement, 3D depth estimation, a depth of field simulator, distance controls, and photo-adaptive controls among other powerful features) the new version offers a wealth of improvements including an expanded library of skies, 2D and 3D lighting brushes, sky reflections in water and improved selection brushes.

**New Skies.** The most requested update. More than 100 new skies, including rainbows and storms, give you even more options for transforming your images. **Video** 

**Sky Reflections In Water.** Introducing the new Sky Reflections label. Make your images more realistic by adding beautiful sky reflections in the water of your scene. **Video** 