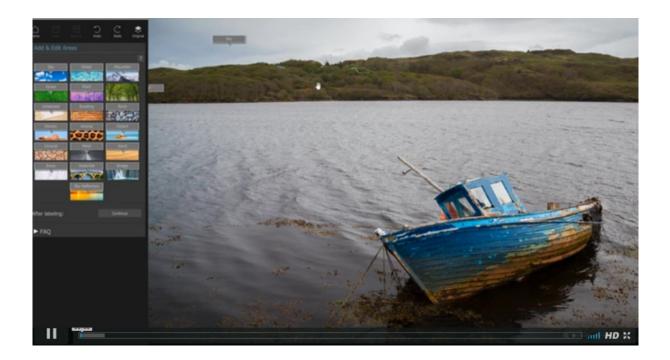

## **New & Improved Selection Tools.**

- Work on a wider range of images with the new labels such as Snow, Waterfall and Bridge.
- Select fine details with the new Smart Brush. <u>Video</u>
- Easily switch between areas.
- Lock areas to edit quickly and precisely.
- Achieve more realistic sky replacements with the Expand Brush. Video