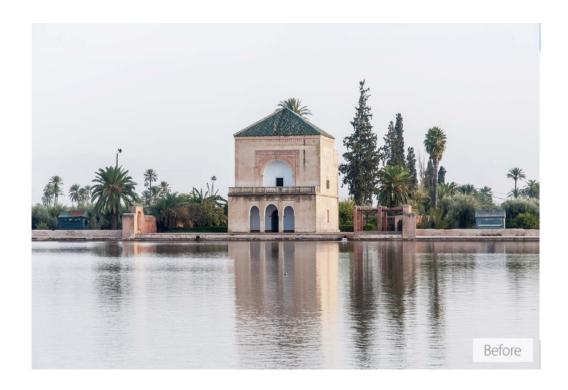

## **Unique New Features From Award-Winning Software Developers**

July 5<sup>th</sup> 2017. London, UK. Anthropics Technology Ltd today announced the launch of LandscapePro 2, the latest generation of their intelligent editing software for outdoor photographers. As well as all of the tools available in version 1 (sky replacement, 3D depth estimation, a depth of field simulator, distance controls, and photo-adaptive controls among other powerful features) the new version offers a wealth of improvements including an expanded library of skies, 2D and 3D lighting brushes, sky reflections in water and improved selection brushes.

**New Skies.** The most requested update. More than 100 new skies, including rainbows and storms, give you even more options for transforming your images. **Video** 

**Sky Reflections In Water.** Introducing the new Sky Reflections label. Make your images more realistic by adding beautiful sky reflections in the water of your scene. **Video** 